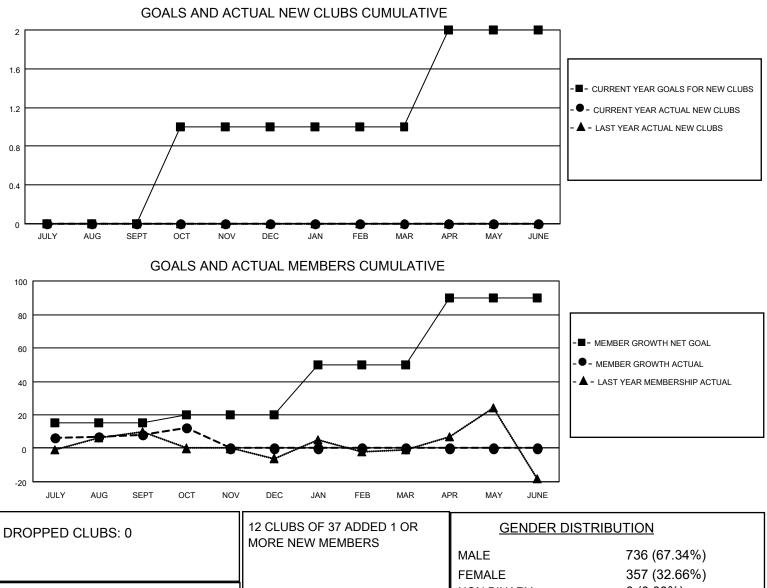

## LOCATION MICHIGAN

District 11 D1

Results as of: 10/31/2022

| Clubs                 |               |           |               | Members               |                       |                         |                                                    |
|-----------------------|---------------|-----------|---------------|-----------------------|-----------------------|-------------------------|----------------------------------------------------|
| RESULTS FOR 2022-2023 |               |           |               | RESULTS FOR 2022-2023 |                       |                         |                                                    |
| QUARTER               | NEW CLUB GOAL | NEW CLUBS | DROPPED CLUBS | QUARTER               | ER GROWTH NET<br>GOAL | MEMBER GROWTH<br>ACTUAL | DROPPED<br>MEMBERS ACTUAL<br>(including transfers) |
| JULY/AUG/SEPT         | 0             | 0         | 0             | JULY/AUG/SEPT         | 15                    | 25                      | 11                                                 |
| OCT/NOV/DEC           | 1             | 0         | 0             | OCT/NOV/DEC           | 5                     | 12                      | 5                                                  |
| JAN/FEB/MAR           | 0             | 0         | 0             | JAN/FEB/MAR           | 30                    | 0                       | 0                                                  |
| APR/MAY/JUNE          | 1             | 0         | 0             | APR/MAY/JUNE          | 40                    | 0                       | 0                                                  |

| DROPPED MEMBERS |    |                           | FEMALE<br>NON BINARY<br>PREFER NOT TO ANSWER | 357 (32.66%)<br>0 (0.00%)<br>0 (0.00%) |
|-----------------|----|---------------------------|----------------------------------------------|----------------------------------------|
| DECEASED        | 5  |                           |                                              |                                        |
| CLUB CANCELLED  | 0  | CLICK HERE FOR CUMULATIVE | TOTAL FAMILY UNIT MEMBERS                    | 3 225                                  |
| OTHER           | 11 | MEMBERSHIP DATA           |                                              |                                        |
| TOTAL           | 16 |                           | FAMILY MEMBERS PAYING HA                     | LF DUES 115                            |
|                 |    |                           |                                              |                                        |